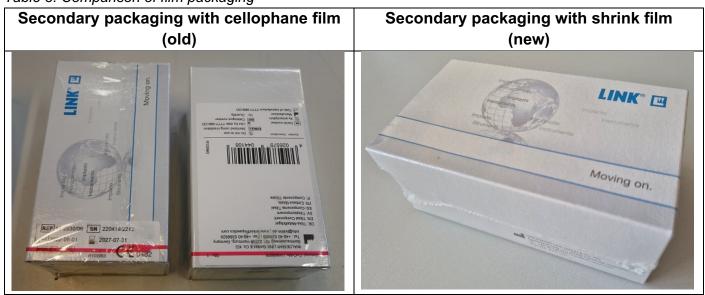

#### 3.1.3 Changing the film packaging

Instead of cellophane film with a tear strip, the product cartons will be packaged in shrink film without a tear strip from phase 1. A changeover is necessary as the cellophane wrapping machines will not be able to wrap the larger product cartons of the future. The use of a shrink film corresponds to the current state of the art and is also used by market competitors. The change is shown in Table 3.

Table 3: Comparison of film packaging

Implementation of the change will begin in August 2024. All of the above-mentioned products will receive the new carton sizes from a production date of 02-2025 at the latest. In order to avoid having to dispose of packaging materials as far as possible, goods that were produced and stored before the changeover will not be repackaged. As a result, you may still receive products in the previous carton size and with cellophane wrapping after the start of the changeover. As soon as our stocks have been used up, the products will only be dispatched in the new carton sizes.