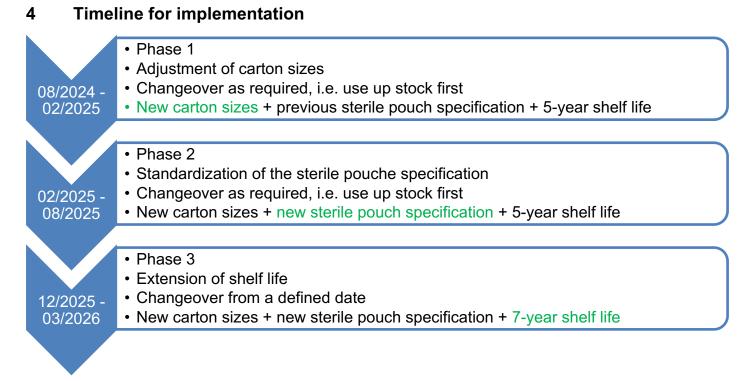

#### 1 Introduction

We would like to inform you about a change to our packaging systems that we will be implementing between August 2024 and March 2026. Due to the complexity of the change, we will roll it out in three phases. A detailed schedule can be found in chapter 4.

The adjustments build on each other and will therefore be implemented one after the other. The individual phases are as follows:

- 1. Adaptation of the carton sizes (secondary packaging) and adaptation of the outer film for all devices
- 2. Standardization of the sterile pouch specifications (primary packaging) for devices sterilized by irradiation
- 3. Extension of the shelf life from 5 years to 7 years for selected devices sterilized by irradiation

This information letter is intended to inform you about the changes that will take place in phase 1 - the adjustment of carton sizes (secondary packaging) and outer film. We will inform you about the other phases in good time before they are implemented.