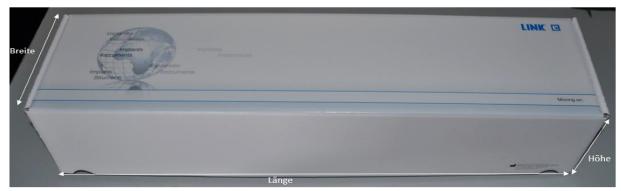

#### 3.1.1 Changing the carton dimensions

Of the current ten variants of LINK product cartons (see Figure 1), three will be eliminated as part of this change, one variant will remain unchanged and the dimensions of the remaining six product cartons will be modified. The changes to the external dimensions (length, width, height) are maximum + 58 mm.